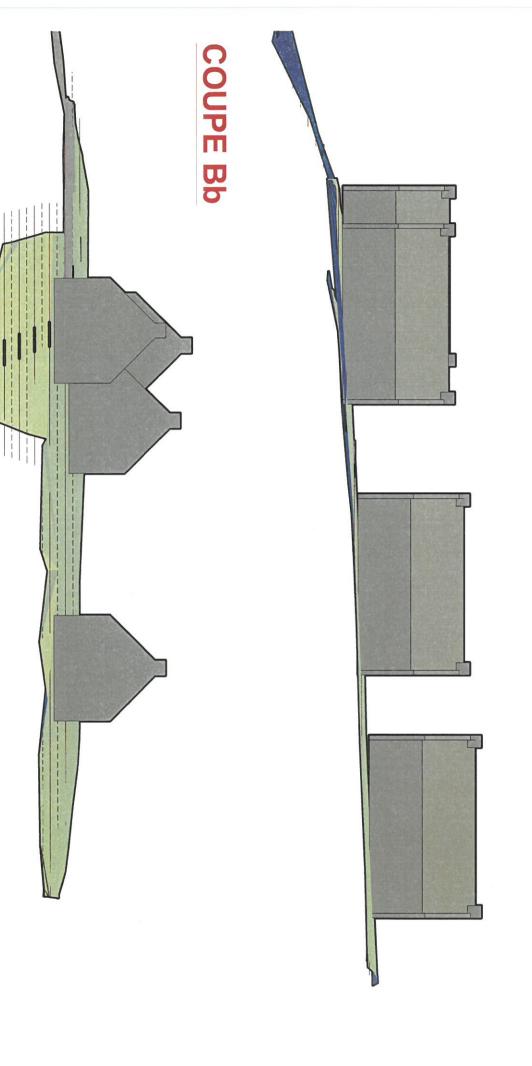

### **COUPE Aa**

LOCMARIA

## PA 5 - COUPES FIGURATIVES

Le Grand Cosquet

## LOTISSEMENT SEVENO

Section ZW n° 264p & 373p

Etabli le 11 juin 2013

Mise à jour du 25/06/2013

**Eric GRANDJEAN** 

Géomètre-Expert Foncier D.P.L.G. 2, rue Pierre de Coubertin 56400 AURAY Tel : 02.97.24.08.79 - Fax : 02.97.56.20.01

Echelle: 1 / 250

Dossier N°7899a

plan n°13\_7899\_PA\_SEVENO\_COUPES.dwg