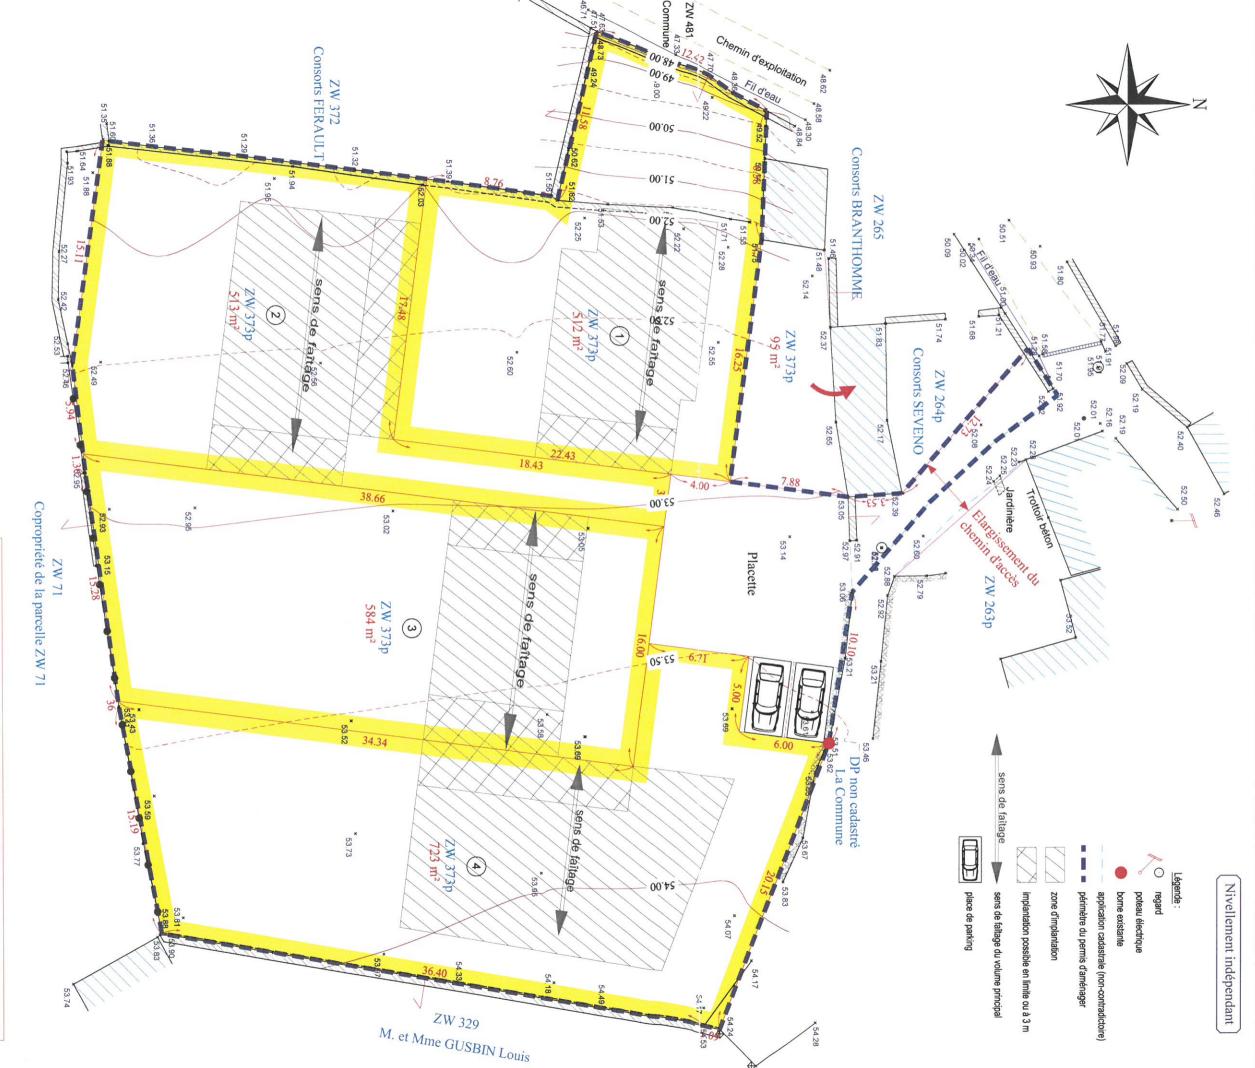

## LOTISSEMENT SEVENO

Section ZW n° 264p & 373p

Etabli le 11 juin 2013

Mise à jour du 25/06/2013

**Eric GRANDJEAN** 

Géomètre-Expert Foncier D.P.L.G. 2, rue Pierre de Coubertin 56400 AURAY Tel : 02.97.24.08.79 - Fax : 02.97.56.20.01

Echelle: 1 / 250

Dossier N°7899a

plan n°13\_7899\_PA\_SEVENO\_COUPES.dwg

### U D PLAN DE COMPOSITION

LOTISSEMENT SEVENO

Le **Grand Cosquet** 

REÇU 2 9 OCT, 2013

Section ZW n° 264p & 373p Etabli le 11 juin 2013

Mise à jour du 25/10/2013

**Eric GRANDJEAN** 

Géomètre-Expert Foncier D.P.L.G. 2, rue Pierre de Coubertin 56400 AURAY Tel : 02.97.24.08.79 - Fax : 02.97.56.20.01

Echelle: Dossier N°7899a 1 / 250

plan n°13\_7899\_PA\_SEVENO.dwg

Nota : les cotes et superficies sont données sous toute réserve et seront définitives après bornage et établissement du document d'arpentage. Bornage du périmètre non réalisé.