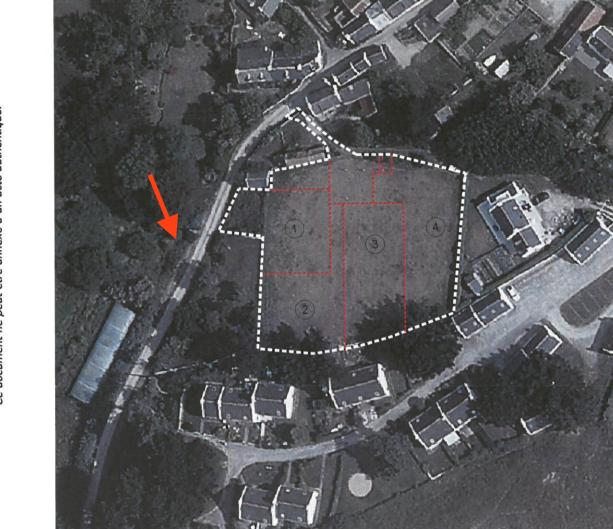

### PA 7 - VUE AERIENNE

### COMMUNE DE LOCMARIA

Lotissement "SEVENO"

Echelle: 1/1000

REGU 19 SEP. 2013

PA 0 5 6 1 1 4 1 3 P 0 0 0 1

Plan figuratif pour demande de renseignements. Les distances et les superficies sont données à titre indicatif Ce document ne peut être annexé à un acte authentique.

AG2M géomètres-experts

Eric GRANDJEAN - Thierry MARHEUX - Philippe MENARD
AURAY CARNAC ERDEVEN

2, rue Pierre de Coubertin 56400 AURAY **2** 02.97.24.08.79 **3** 02.97.56.20.01

dossier N° : PA SEVENO

date: 18/9/2013