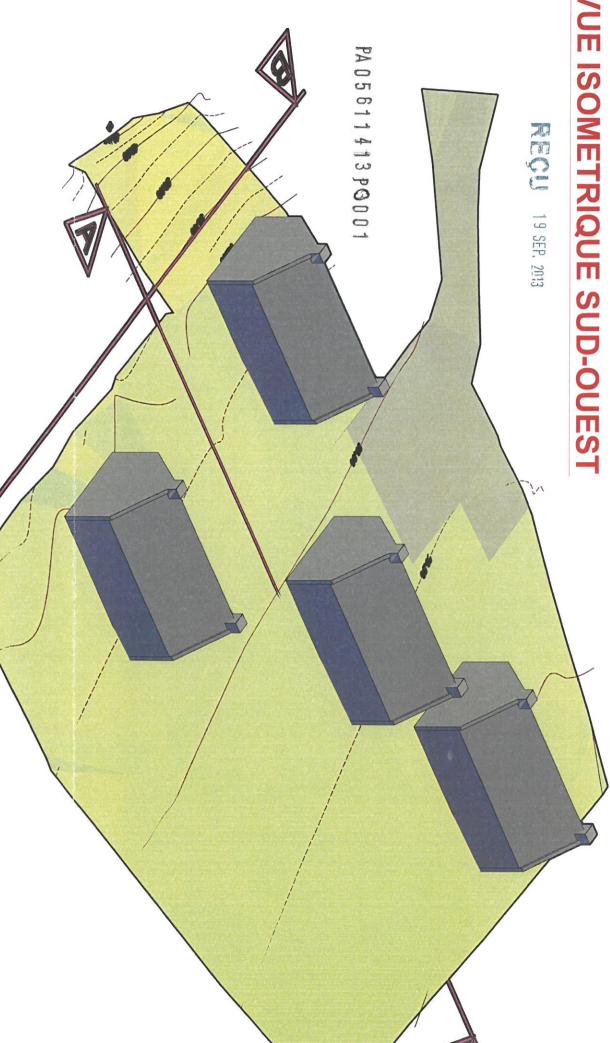

# **VUE ISOMETRIQUE**

## LOTISSEMENT SEVENO

Section ZW n° 264p & 373p

Etabli le 11 juin 2013

Mise à jour du 25/06/2013

**Eric GRANDJEAN** 

Géomètre-Expert Foncier D.P.L.G. 2, rue Pierre de Coubertin 56400 AURAY Tel : 02.97.24.08.79 - Fax : 02.97.56.20.01

Echelle: 1 / 250

Dossier N°7899a

plan n°13\_7899\_PA\_SEVENO\_COUPES.dwg